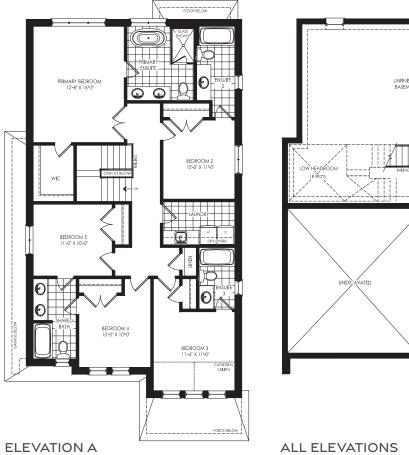

## 38' COLLECTION

ELEVATION A
GROUND LEVEL

OPTIONAL SECOND LEVEL

5 BEDROOM PLAN

EVEL OPTIONAL SECOND LE 3 BATHROOM PLAN

ALL ELEVATIONS
BASEMENT

ALL ELEVATIONS

OPTIONAL FINISHED
STAIRS & PARTIALLY
FINISHED BASEMENT