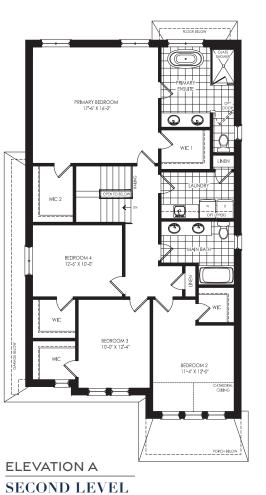

## 38' COLLECTION

ELEVATION A
GROUND LEVEL

OPTIONAL SECOND LEVEL

5 BEDROOM PLAN

EVEL OPTIONAL SECOND LE 3 BATHROOM PLAN

ALL ELEVATIONS
BASEMENT

ALL ELEVATIONS

OPTIONAL FINISHED
STAIRS & PARTIALLY
FINISHED BASEMENT