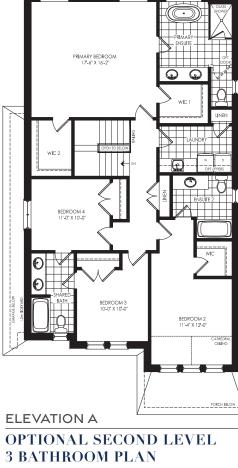

## 38' COLLECTION

ELEVATION A
GROUND LEVEL

OPTIONAL SECOND LEVEL

5 BEDROOM PLAN

EVEL OPTIONAL SECOND LE 3 BATHROOM PLAN

ALL ELEVATIONS
BASEMENT

ALL ELEVATIONS

OPTIONAL FINISHED
STAIRS & PARTIALLY
FINISHED BASEMENT