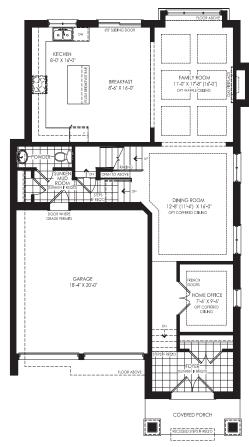

## 38' COLLECTION

ELEVATION A
GROUND LEVEL

OPTIONAL SECOND LEVEL

5 BEDROOM PLAN

EVEL OPTIONAL SECOND LE 3 BATHROOM PLAN

ALL ELEVATIONS
BASEMENT

ALL ELEVATIONS

OPTIONAL FINISHED
STAIRS & PARTIALLY
FINISHED BASEMENT