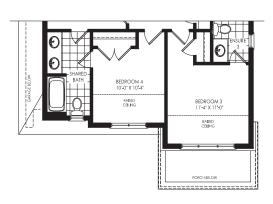

ELEVATION B
GROUND LEVEL

ELEVATION B

OPTIONAL SECOND LEVEL
3 BATHROOM PLAN

GROUND LEVEL

ELEVATION C
OPTIONAL SECOND LEVEL
3 BATHROOM PLAN

ELEVATION B
SECOND LEVEL

OPTIONAL SECOND LEVEL
5 BEDROOM PLAN

SECOND LEVEL

ELEVATION C
OPTIONAL SECOND LEVEL
5 BEDROOM PLAN

The floorplans and elevations shown are pre-construction and may be revised or improved as necessitated by architectural controls and the construction process. The measurements adhere to the rules and regulations of the TARION Warranty Corporation's official method for the calculation of floor area. Actual useable floor space may vary from the stated floor area, as they include OTB areas. All renderings are artist's concept. Colour packages may vary slightly from renderings. Refer to sales representative for details. E. & O. E. 38-3-HL. April 2025.